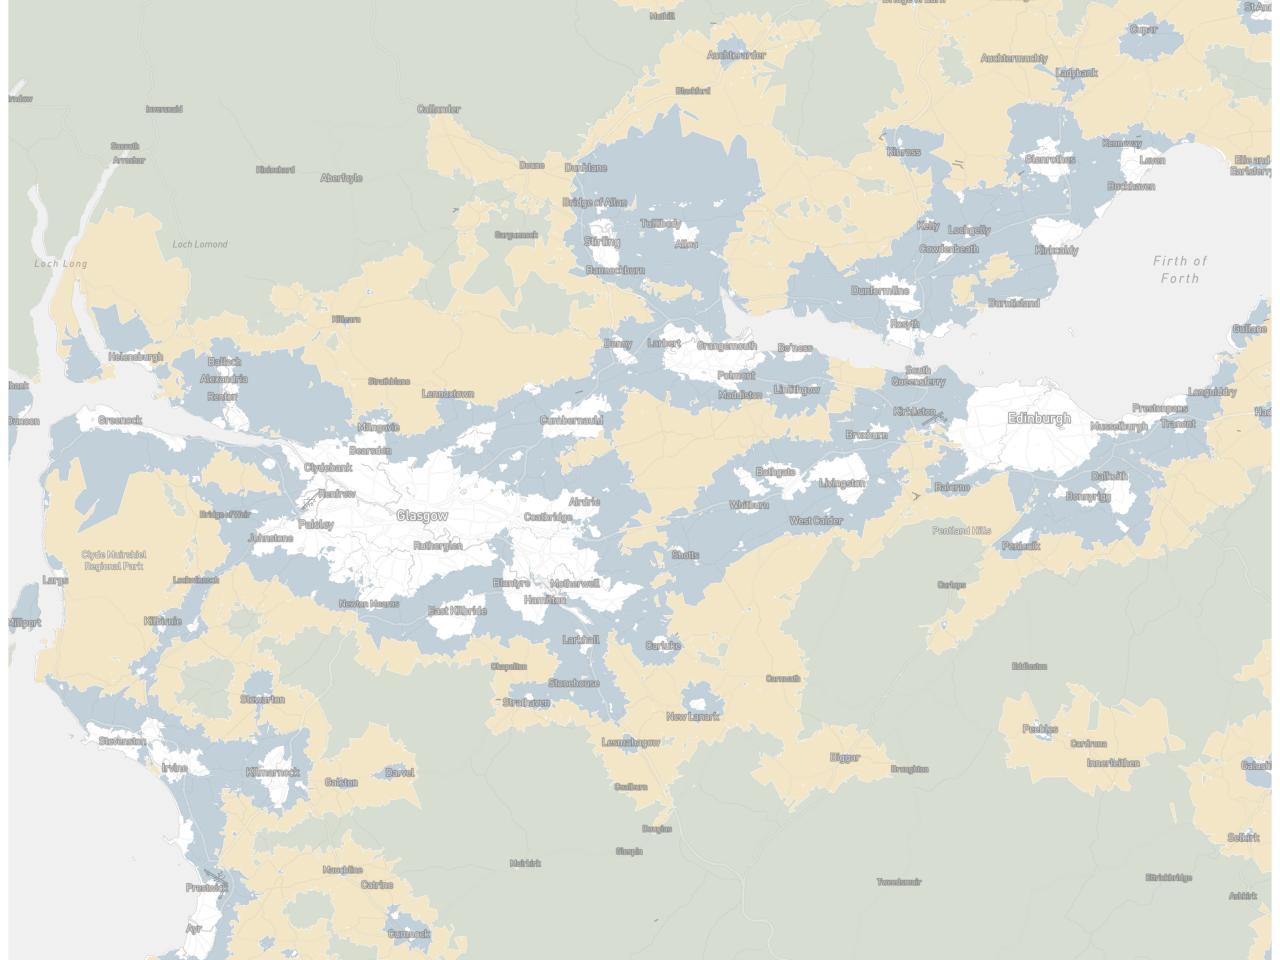

### Great Britain

# British Signatures

### **BRITISH SIGNATURES**

Countryside (3)

Periphery (4)

Urban (9)