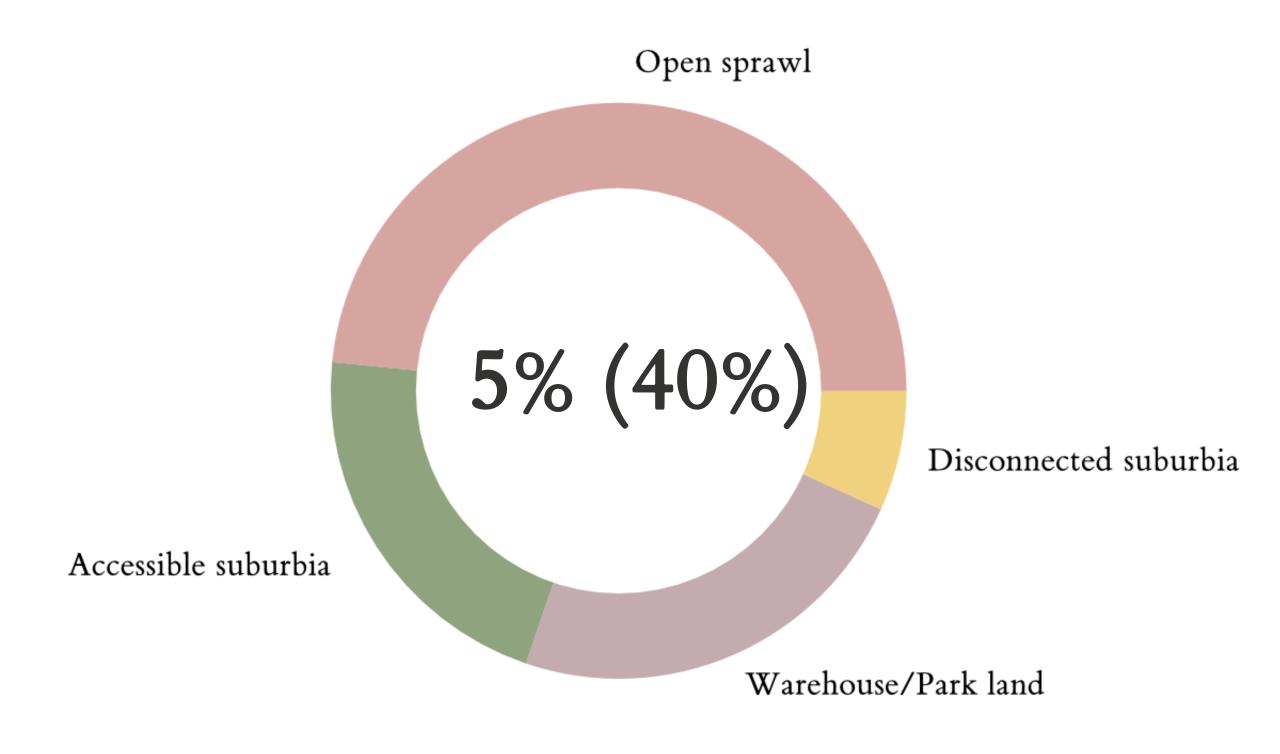

## (Geographical) Coverage

Wild countryside

94% (50%)

Urban buffer

Countryside agriculture