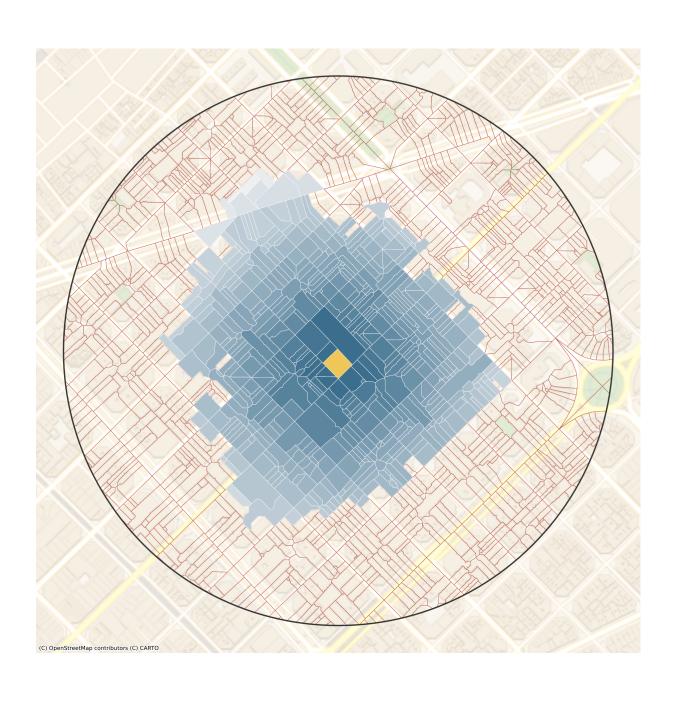

## (Geographical) Coverage

Wild countryside

94% (50%)

Urban buffer

Countryside agriculture