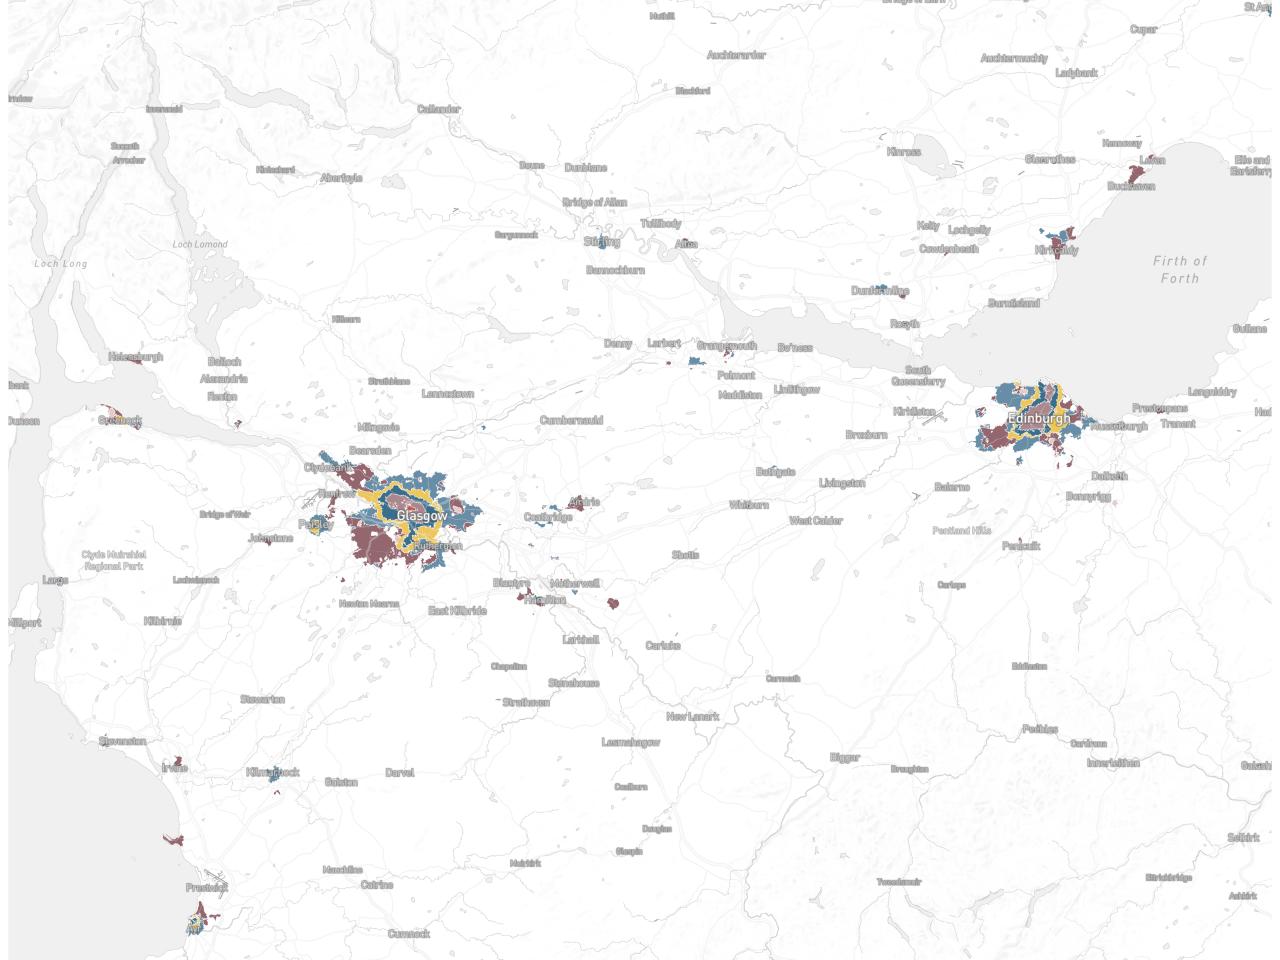

haracters Clusters Signatures

Enclosed Tessellation Embedding form & function

Spatial Signatures













# Building Spatial Signatures

[STAGE] Delimiters Enclosure Anchors Encl. Tess. Characters Clusters Signatures

Enclosed

Embedding Tessellation form & function

Spatial Signatures













### Great Britain

### Characters

### Form

- Dimension
- Shape
- Intensity
- Connectivity
- Diversity

#### Function

- Population
- Employment
- Industry
- Landuse/cover
- Amenity access

 $N \approx 300$ 

## Context



### Data

#### Form

- OS OpenMap
- OS OpenRoads

#### Function

- (Business) Census
- OpenStreetMap
- Geolytix
- Listed buildings
- CDRC
- CORINE /
  Sentinel 2
- VIIRS

# British Signatures

### **BRITISH SIGNATURES**

Countryside (3)

Periphery (4)

Urban (9)









## (Geographical) Coverage

Wild countryside

94% (50%)

Urban buffer

Countryside agriculture





## Distribution/co-occurrence



# Urban hierarchy



## Signature drivers

### Conclusions

- 1. Urban form and function matters
- 2. Spatial Signatures: F&F for cities, in detail, at scale
- 3. Good measurement → better understanding

# (Urban) form/function in Great Britain

https://urbangrammarai.xyz

Dani Arribas-Bel Martin Fleischmann

[@darribas]

@martinfleis



The **Alan Turing** Institute