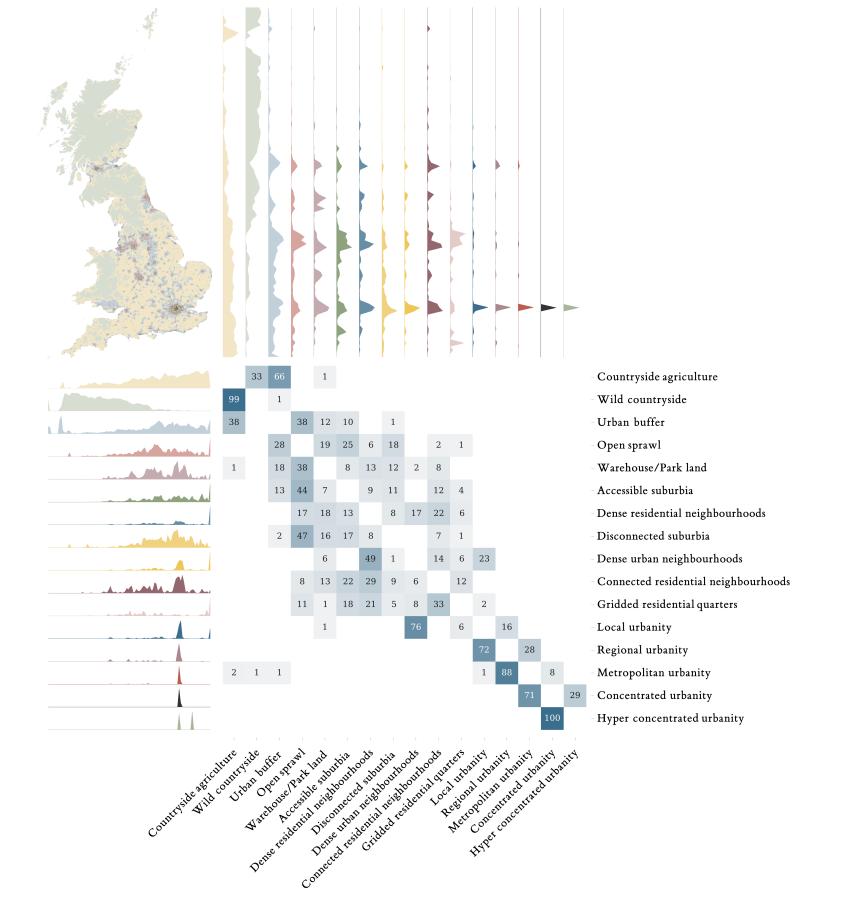

# British Signatures

### **BRITISH SIGNATURES**

Countryside (3)

Periphery (4)

Urban (9)

## Distribution/co-occurrence