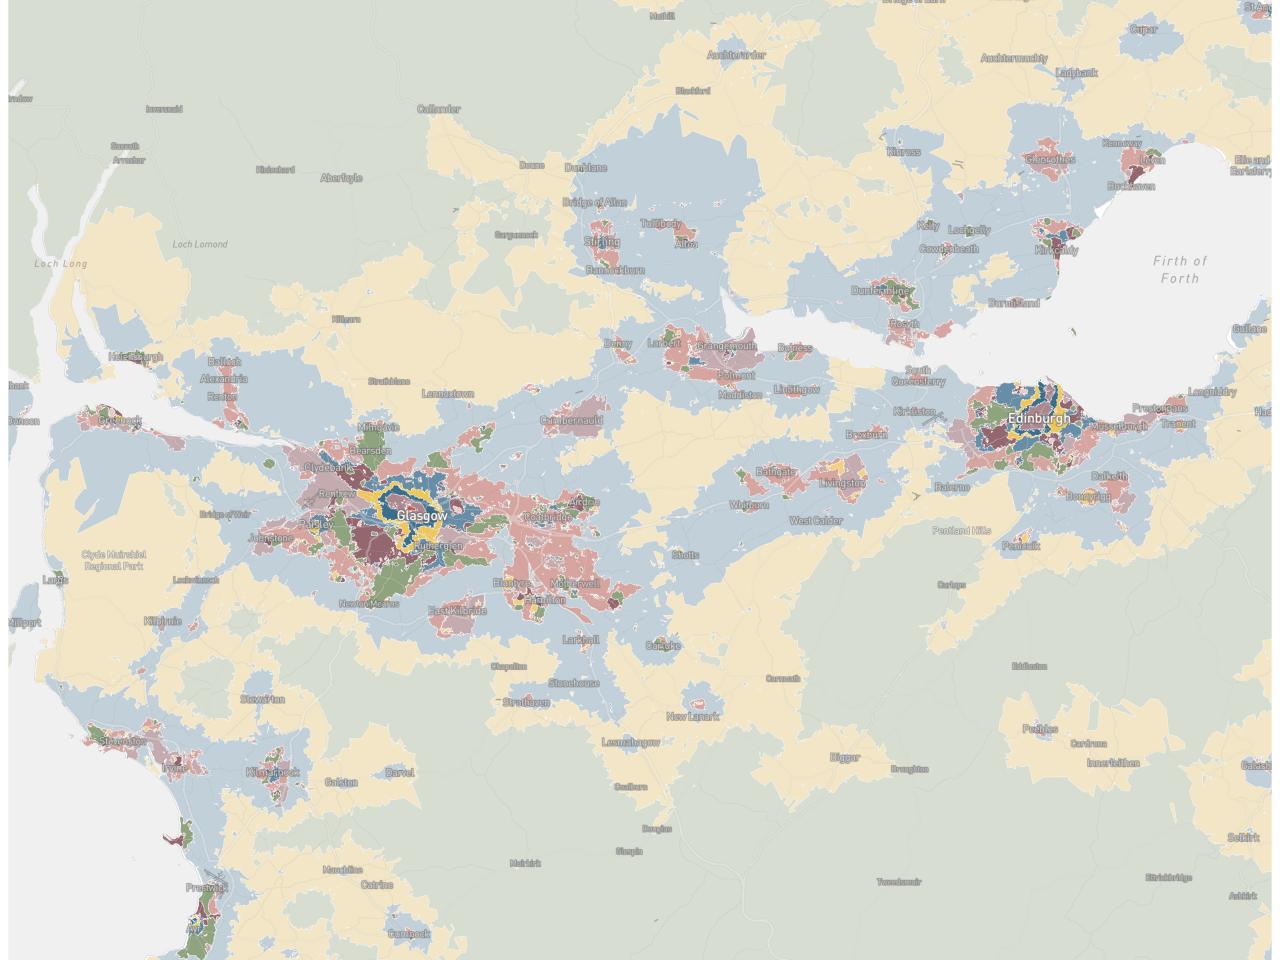

# British Signatures

### **BRITISH SIGNATURES**

Countryside (3)

Periphery (4)

Urban (9)

## Distribution/co-occurrence

# Urban hierarchy