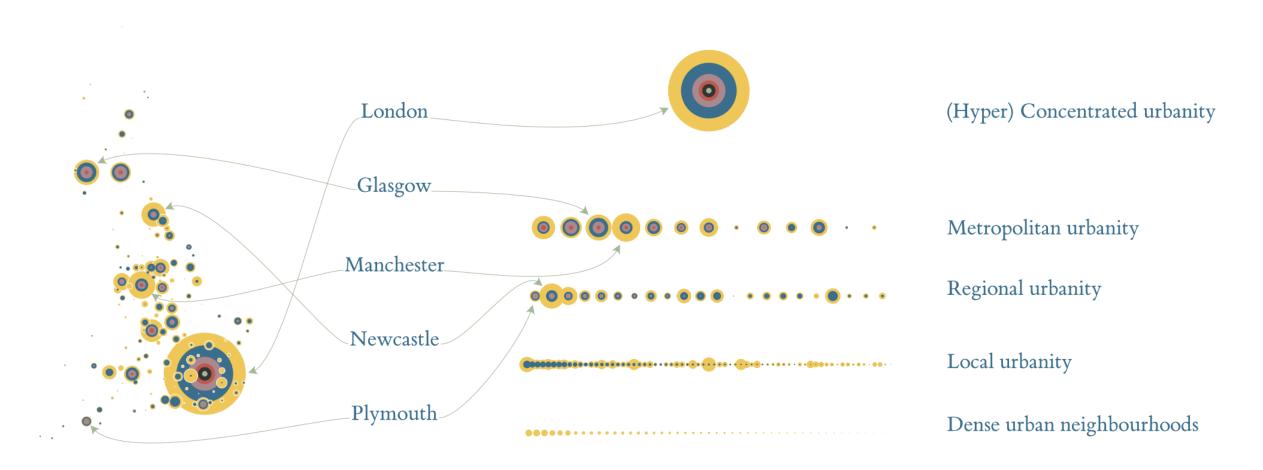

imiters Enclosure Anchors Encl. Tess. Characters Clusters Signatures

Enclosed

Embedding Tessellation form & function

Spatial Signatures













### Great Britain

### Characters

### Form

- Dimension
- Shape
- Intensity
- Connectivity
- Diversity

#### Function

- Population
- Employment
- Industry
- Landuse/cover
- Amenity access

 $N \approx 300$ 

## Context



### Data

#### Form

- OS OpenMap
- OS OpenRoads

#### Function

- (Business) Census
- OpenStreetMap
- Geolytix
- Listed buildings
- CDRC
- CORINE /
  Sentinel 2
- VIIRS

# British Signatures

### **BRITISH SIGNATURES**

Countryside (3)

Periphery (4)

Urban (9)









## (Geographical) Coverage

Wild countryside

94% (50%)

Urban buffer

Countryside agriculture





## Distribution/co-occurrence



# Urban hierarchy



## Signature drivers

### Conclusions

- 1. Urban form and function matters
- 2. Spatial Signatures: F&F for cities, in detail, at scale
- 3. Good measurement → better understanding

# (Urban) form/function in Great Britain

https://urbangrammarai.xyz

Dani Arribas-Bel Martin Fleischmann

[@darribas]

@martinfleis



The **Alan Turing** Institute