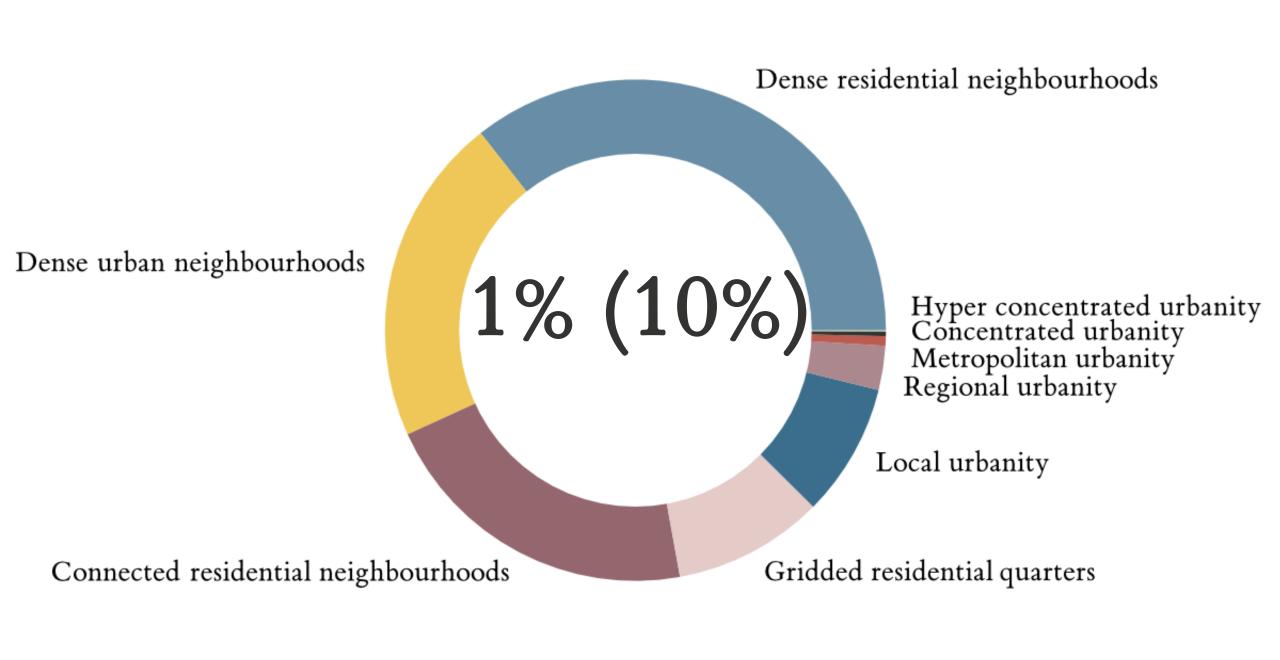

### **BRITISH SIGNATURES**

Countryside (3)

Periphery (4)

Urban (9)

## (Geographical) Coverage

Wild countryside

94% (50%)

Urban buffer

Countryside agriculture