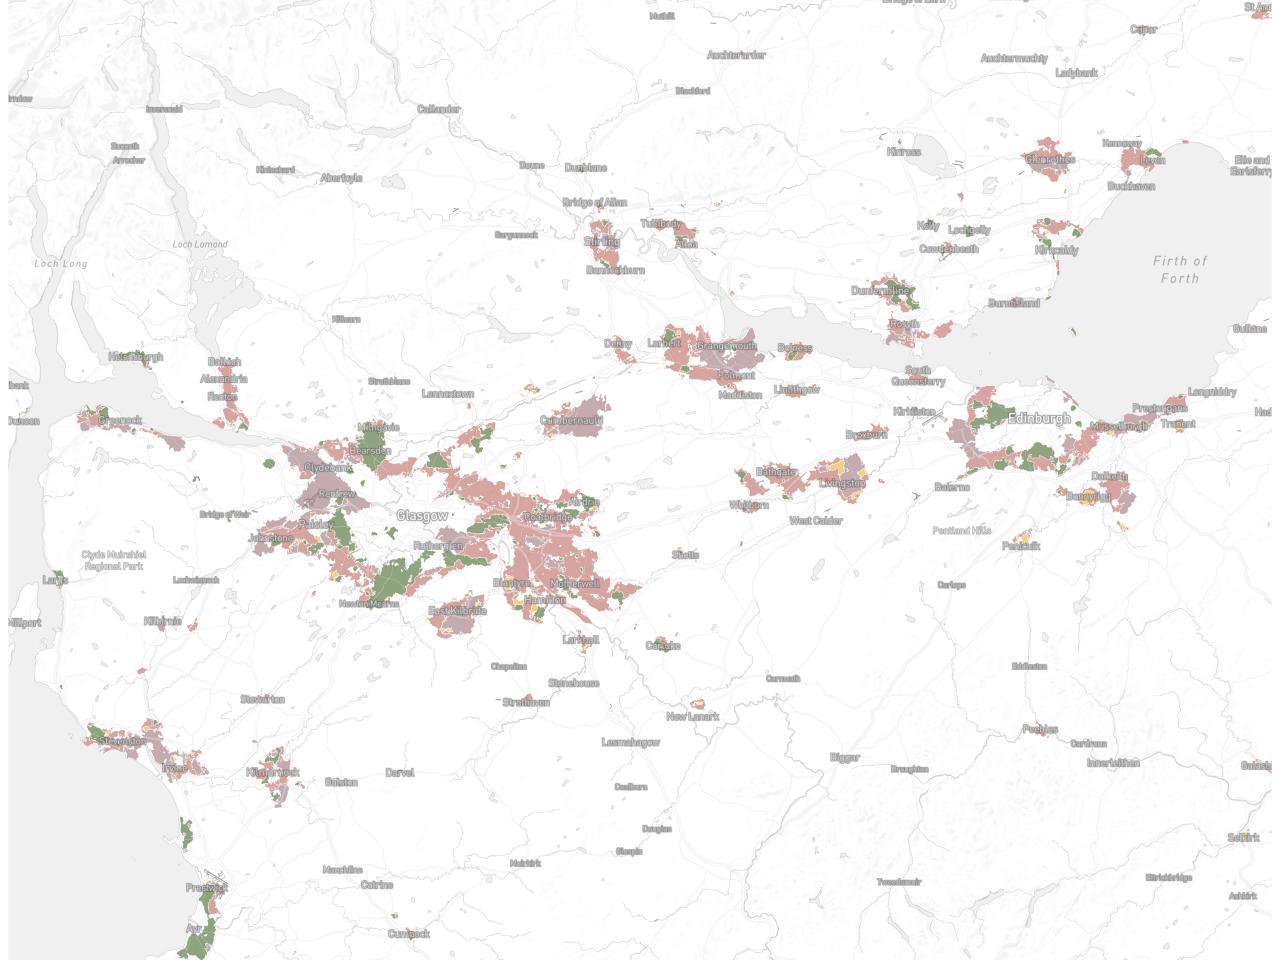

# British Signatures

### **BRITISH SIGNATURES**

Countryside (3)

Periphery (4)

Urban (9)

## Distribution/co-occurrence