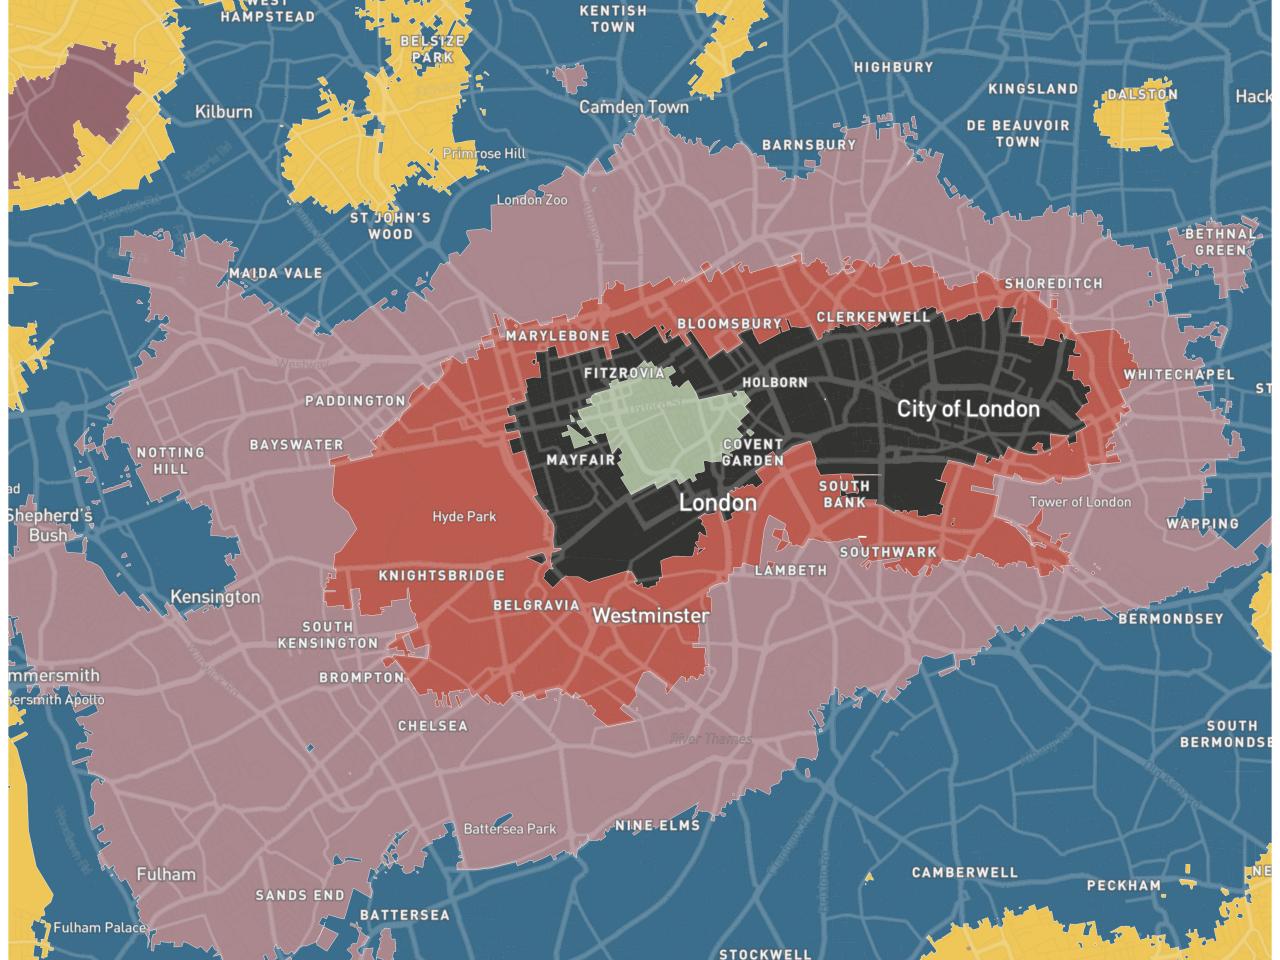

#### BRITISH SIGNATURES

#### Urban Areas

- Periphery
- Suburbs
- Cities

# Hierarchy of Urbanity