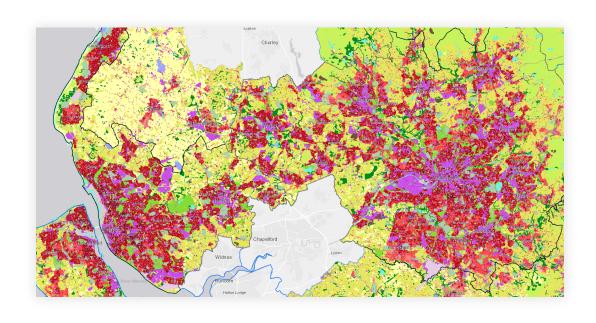

ding Spatial Signatures

[STAGE] Delimiters Enclosure Anchors Encl. Tess. Characters Clusters Signatures

Enclosed

Embedding Tessellation form & function

Spatial Signatures













## Great Britain

## Characters

## Form

- Dimension
- Shape
- Intensity
- Connectivity
- Diversity

#### Function

- Population
- Employment
- Industry
- Landuse/cover
- Amenity access

 $N \approx 300$ 

## Context



## Data

#### Form

- OS OpenMap
- OS OpenRoads

#### Function

- (Business) Census
- OpenStreetMap
- Geolytix
- Listed buildings
- CDRC
- CORINE /
  Sentinel 2
- VIIRS

# British Signatures

# ADVISORY

EXPLICIT CONTENT

#### BRITISH SIGNATURES

## Countryside

•

#### Urban Areas

- Periphery
- Suburbs
- Cities







# Hierarchy of Urbanity









# Spatial Signatures Vs Land Use





# Spatial Signatures Vs Geodemographics





## Conclusions

- 1. Urban form and function matters
- 2. Spatial Signatures: F&F for cities, in detail, at scale
- 3. Good measurement → better understanding

# Spatial Signatures

(Urban) Form & Function in Great Britain

Dani Arribas-Bel

Martin Fleischmann

@martinfleis

[@darribas]



The Alan Turing Institute