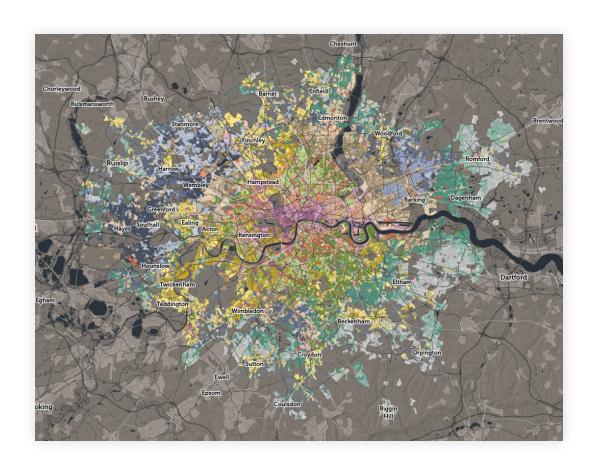

nclosure Anchors Encl. Tess. Characters Clusters Signatures

Enclosed

Embedding Tessellation form & function

Spatial Signatures













## Great Britain

## Characters

## Form

- Dimension
- Shape
- Intensity
- Connectivity
- Diversity

#### Function

- Population
- Employment
- Industry
- Landuse/cover
- Amenity access

 $N \approx 300$ 

## Context



## Data

#### Form

- OS OpenMap
- OS OpenRoads

#### Function

- (Business) Census
- OpenStreetMap
- Geolytix
- Listed buildings
- CDRC
- CORINE /
  Sentinel 2
- VIIRS

# British Signatures

# ADVISORY

EXPLICIT CONTENT

#### BRITISH SIGNATURES

## Countryside

•

#### Urban Areas

- Periphery
- Suburbs
- Cities







# Hierarchy of Urbanity









# Spatial Signatures Vs Land Use





# Spatial Signatures Vs Geodemographics





## Conclusions

- 1. Urban form and function matters
- 2. Spatial Signatures: F&F for cities, in detail, at scale
- 3. Good measurement → better understanding

# Spatial Signatures

(Urban) Form & Function in Great Britain

Dani Arribas-Bel

Martin Fleischmann

@martinfleis

[@darribas]



The Alan Turing Institute