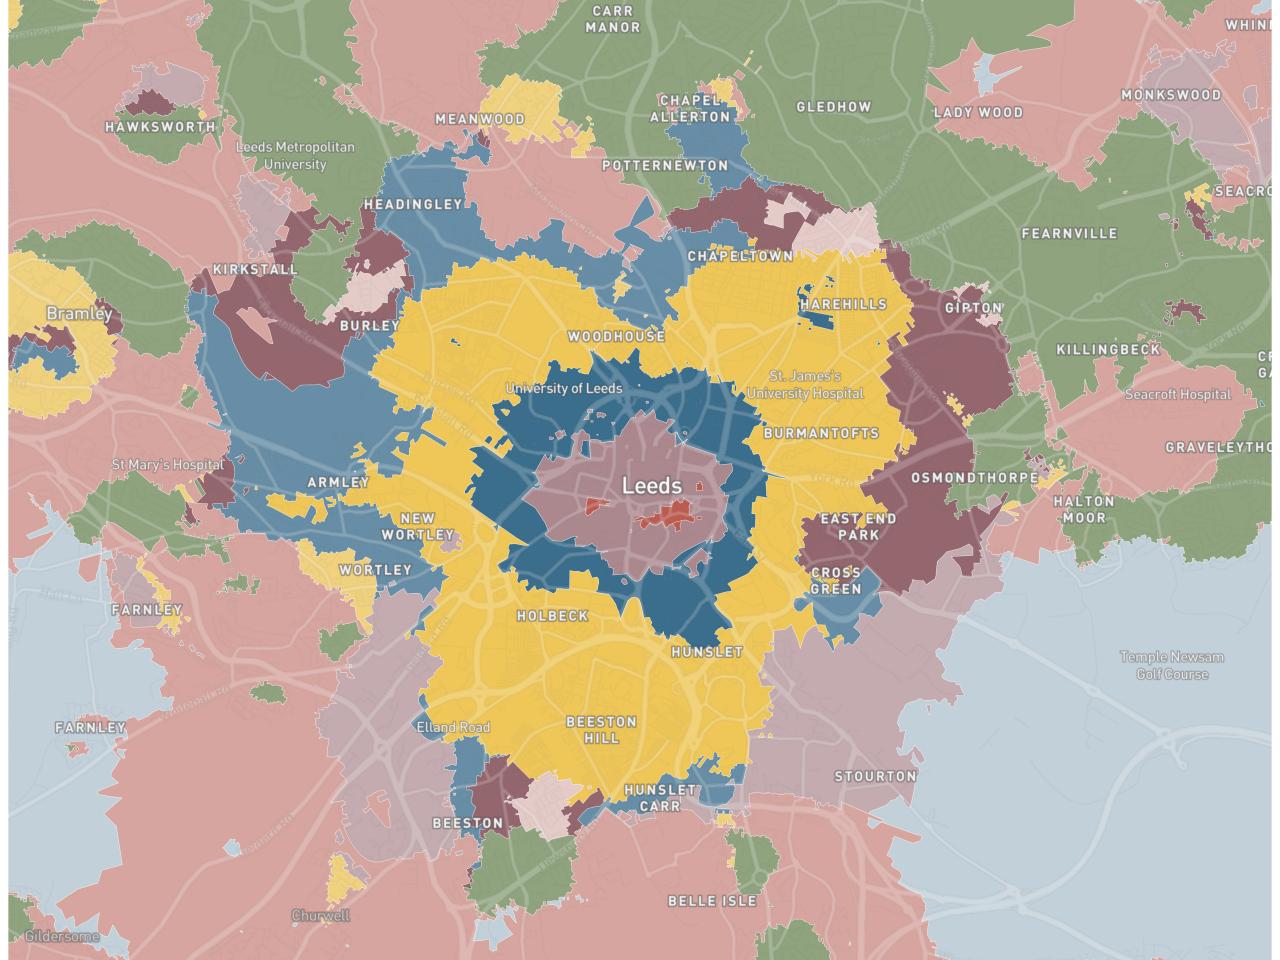

#### BRITISH SIGNATURES

#### Urban Areas

- Periphery
- Suburbs
- Cities

# Hierarchy of Urbanity