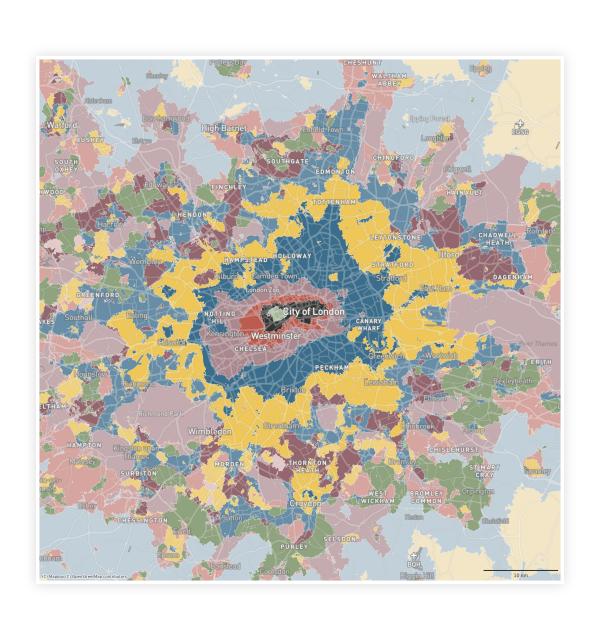

Enclosure Anchors Encl. Tess. Characters Clusters Signatures

Enclosed

Embedding Tessellation form & function

Spatial Signatures













## Great Britain

## Characters

## Form

- Dimension
- Shape
- Intensity
- Connectivity
- Diversity

#### Function

- Population
- Employment
- Industry
- Landuse/cover
- Amenity access

 $N \approx 300$ 

## Context



## Data

#### Form

- OS OpenMap
- OS OpenRoads

#### Function

- (Business) Census
- OpenStreetMap
- Geolytix
- Listed buildings
- CDRC
- CORINE /
  Sentinel 2
- VIIRS

# British Signatures

# ADVISORY

EXPLICIT CONTENT

#### BRITISH SIGNATURES

## Countryside

•

#### Urban Areas

- Periphery
- Suburbs
- Cities







# Hierarchy of Urbanity









# Spatial Signatures Vs Land Use





# Spatial Signatures Vs Geodemographics





## Conclusions

- 1. Urban form and function matters
- 2. Spatial Signatures: F&F for cities, in detail, at scale
- 3. Good measurement → better understanding

# Spatial Signatures

(Urban) Form & Function in Great Britain

Dani Arribas-Bel

Martin Fleischmann

@martinfleis

[@darribas]



The Alan Turing Institute