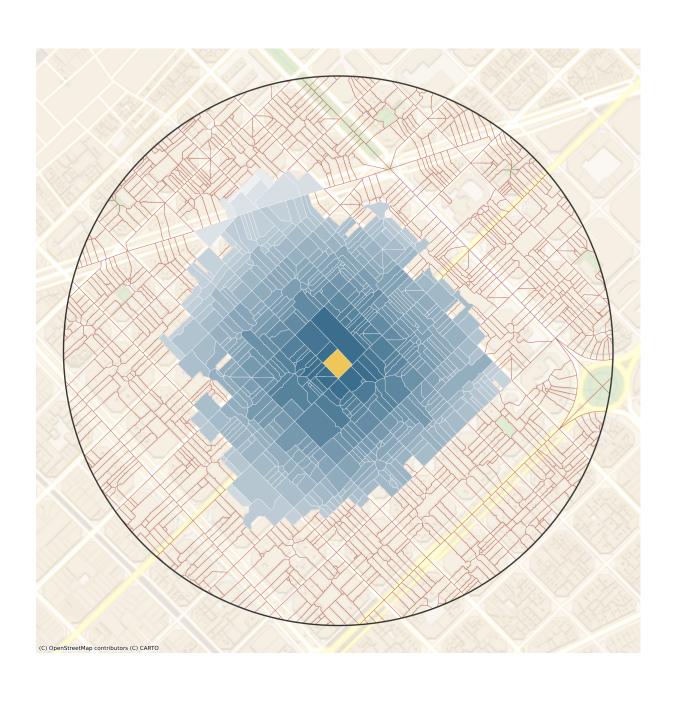

ok like?

"Physical structure and appearance of cities"

### Function

What is it used for?

"Activities that take place within an environment"

## detailed



consistent

# Spatial Signatures

# Building Spatial Signatures

[STAGE] Delimiters Enclosure Anchors Encl. Tess. Characters Clusters Signatures

Enclosed Tessellation Embedding form & function

Spatial Signatures













# Building Spatial Signatures

[STAGE] Delimiters Enclosure Anchors Encl. Tess. Characters Clusters Signatures

Enclosed

Embedding Tessellation form & function

Spatial Signatures













## Great Britain

## Characters

## Form

- Dimension
- Shape
- Intensity
- Connectivity
- Diversity

#### Function

- Population
- Employment
- Industry
- Landuse/cover
- Amenity access

 $N \approx 300$ 

## Context



## Data

#### Form

- OS OpenMap
- OS OpenRoads

#### Function

- (Business) Census
- OpenStreetMap
- Geolytix
- Listed buildings
- CDRC
- CORINE /
  Sentinel 2
- VIIRS

# British Signatures

# ADVISORY

EXPLICIT CONTENT

#### BRITISH SIGNATURES

## Countryside

•

#### Urban Areas

- Periphery
- Suburbs
- Cities







# Hierarchy of Urbanity









# Spatial Signatures Vs Land Use





# Spatial Signatures Vs Geodemographics





## Conclusions

- 1. Urban form and function matters
- 2. Spatial Signatures: F&F for cities, in detail, at scale
- 3. Good measurement → better understanding

# Spatial Signatures

(Urban) Form & Function in Great Britain

Dani Arribas-Bel

Martin Fleischmann

@martinfleis

[@darribas]



The Alan Turing Institute