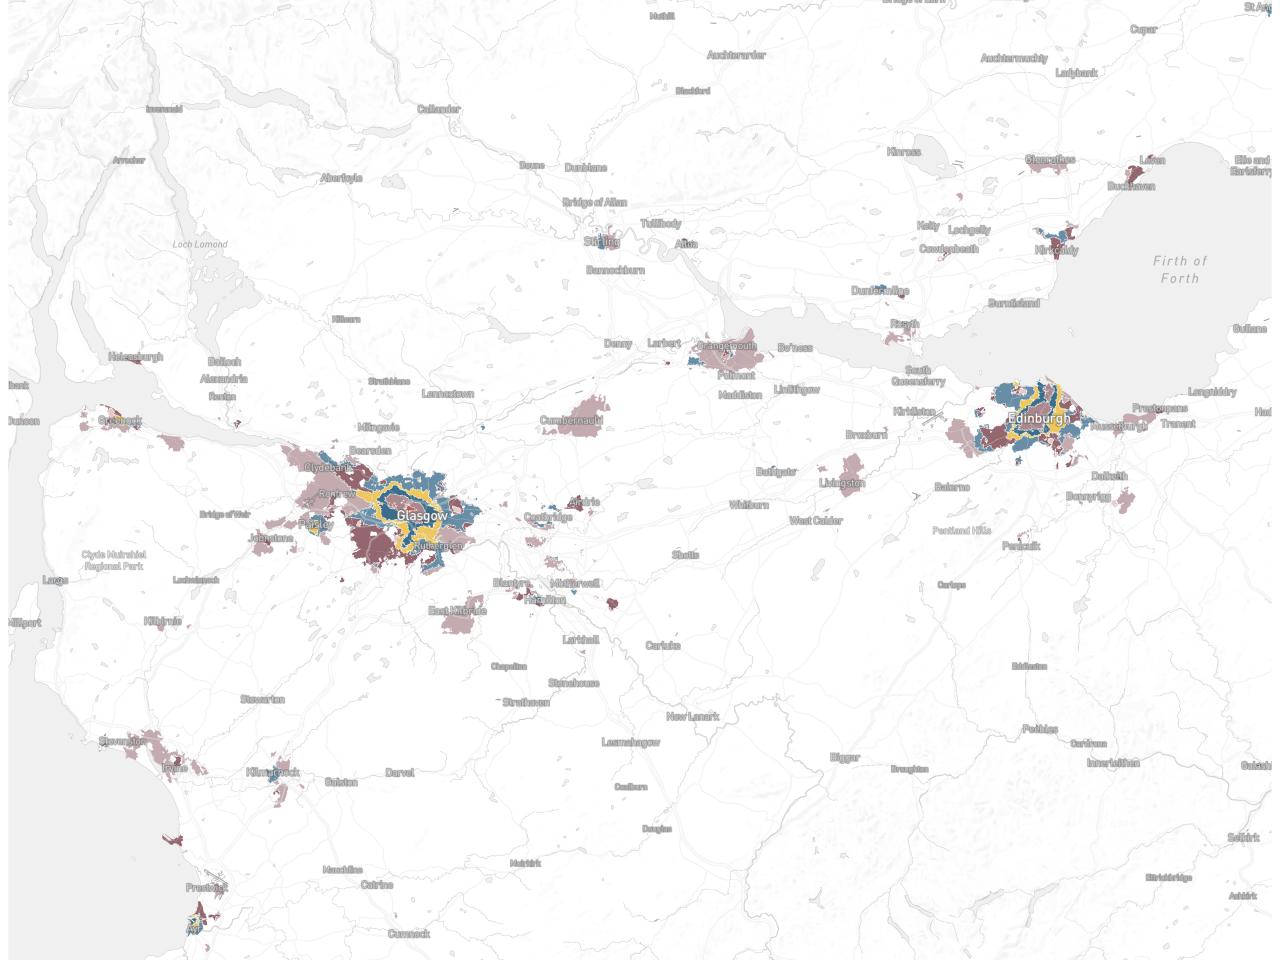

## Great Britain

#### BRITISH SIGNATURES

## Countryside

•

#### Urban Areas

- Periphery
- Suburbs
- Cities

# Hierarchy of Urbanity