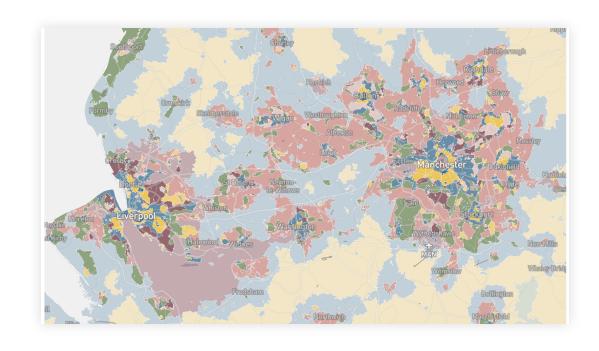

ilding Spatial Signatures

[STAGE] Delimiters Enclosure Anchors Encl. Tess. Characters Clusters Signatures

Enclosed

Embedding Tessellation form & function

Spatial Signatures













## Great Britain

## Characters

## Form

- Dimension
- Shape
- Intensity
- Connectivity
- Diversity

#### Function

- Population
- Employment
- Industry
- Landuse/cover
- Amenity access

 $N \approx 300$ 

## Context



## Data

#### Form

- OS OpenMap
- OS OpenRoads

#### Function

- (Business) Census
- OpenStreetMap
- Geolytix
- Listed buildings
- CDRC
- CORINE /
  Sentinel 2
- VIIRS

# British Signatures

# ADVISORY

EXPLICIT CONTENT

#### BRITISH SIGNATURES

## Countryside

•

#### Urban Areas

- Periphery
- Suburbs
- Cities







# Hierarchy of Urbanity









# Spatial Signatures Vs Land Use





# Spatial Signatures Vs Geodemographics





## Conclusions

- 1. Urban form and function matters
- 2. Spatial Signatures: F&F for cities, in detail, at scale
- 3. Good measurement → better understanding

# Spatial Signatures

(Urban) Form & Function in Great Britain

Dani Arribas-Bel

Martin Fleischmann

@martinfleis

[@darribas]



The Alan Turing Institute