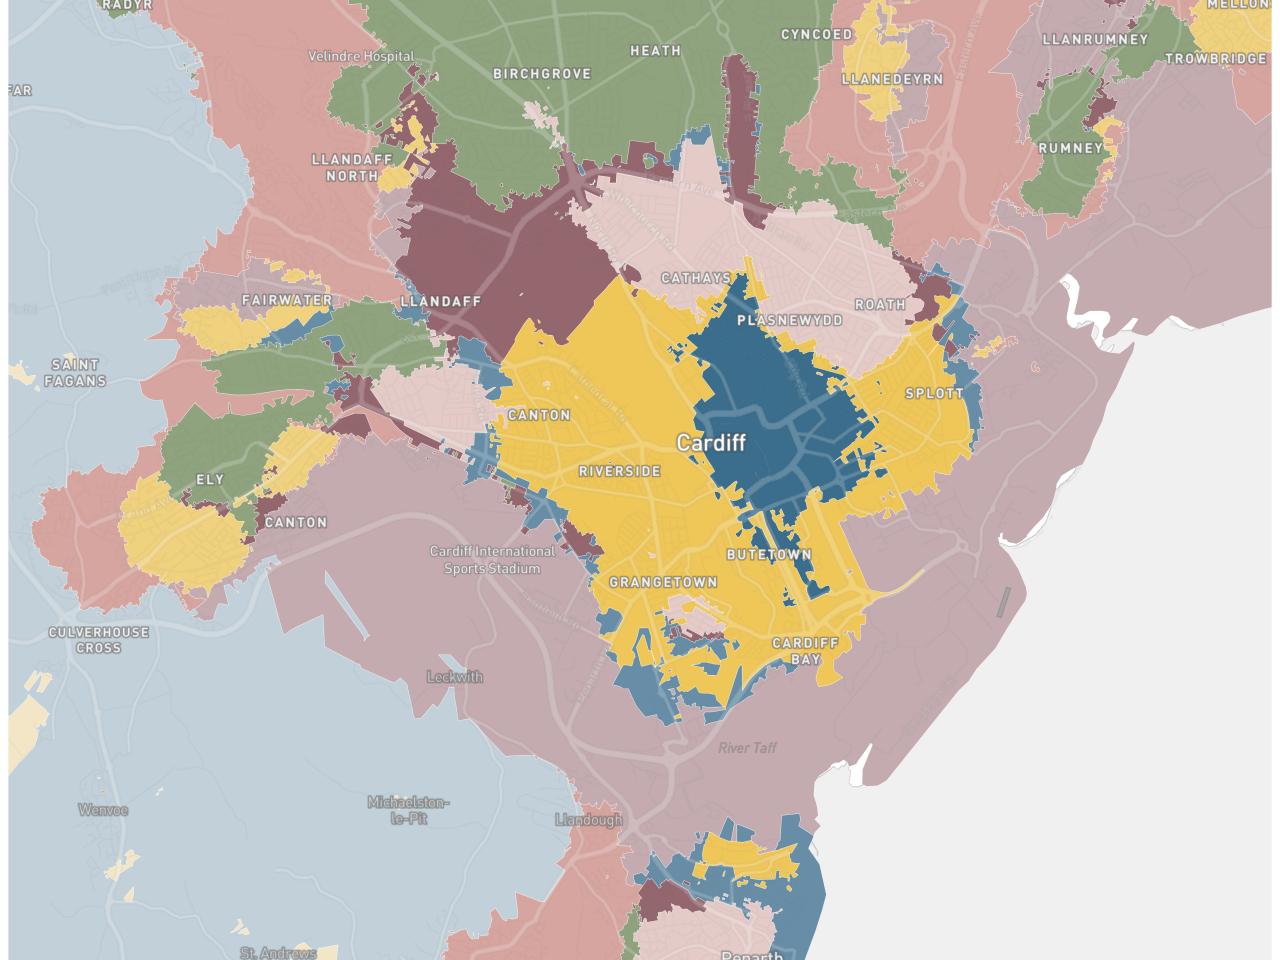

#### BRITISH SIGNATURES

#### Urban Areas

- Periphery
- Suburbs
- Cities

# Hierarchy of Urbanity