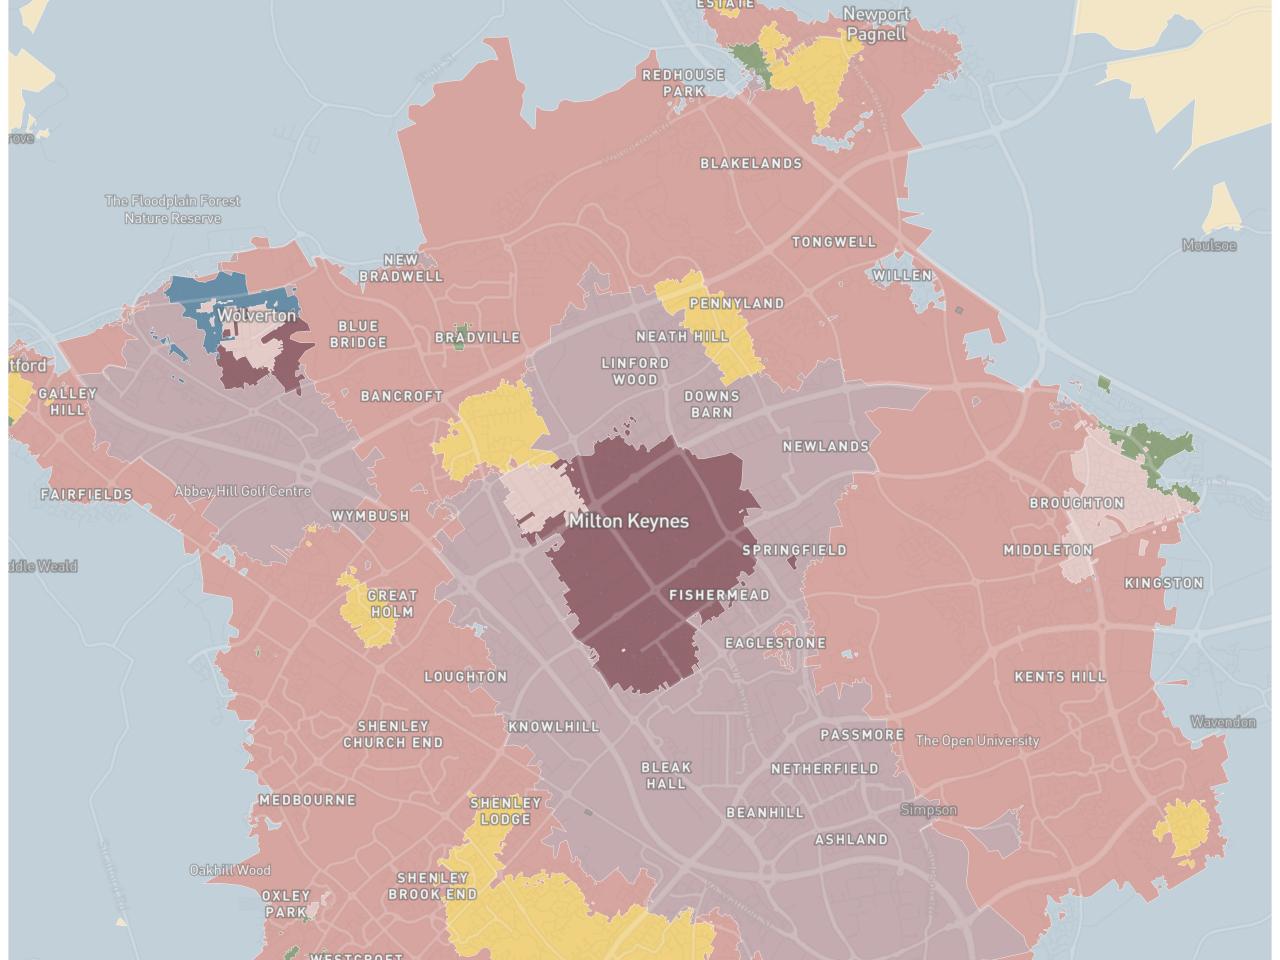

Spatial Signatures













# Building Spatial Signatures

[STAGE] Delimiters Enclosure Anchors Encl. Tess. Characters Clusters Signatures

Enclosed

Embedding Tessellation form & function

Spatial Signatures













## Great Britain

## Characters

## Form

- Dimension
- Shape
- Intensity
- Connectivity
- Diversity

#### Function

- Population
- Employment
- Industry
- Landuse/cover
- Amenity access

 $N \approx 300$ 

## Context



## Data

#### Form

- OS OpenMap
- OS OpenRoads

#### Function

- (Business) Census
- OpenStreetMap
- Geolytix
- Listed buildings
- CDRC
- CORINE /
  Sentinel 2
- VIIRS

# British Signatures

# ADVISORY

EXPLICIT CONTENT

#### BRITISH SIGNATURES

## Countryside

•

#### Urban Areas

- Periphery
- Suburbs
- Cities







# Hierarchy of Urbanity









# Spatial Signatures Vs Land Use





# Spatial Signatures Vs Geodemographics





## Conclusions

- 1. Urban form and function matters
- 2. Spatial Signatures: F&F for cities, in detail, at scale
- 3. Good measurement → better understanding

# Spatial Signatures

(Urban) Form & Function in Great Britain

Dani Arribas-Bel

Martin Fleischmann

@martinfleis

[@darribas]



The Alan Turing Institute