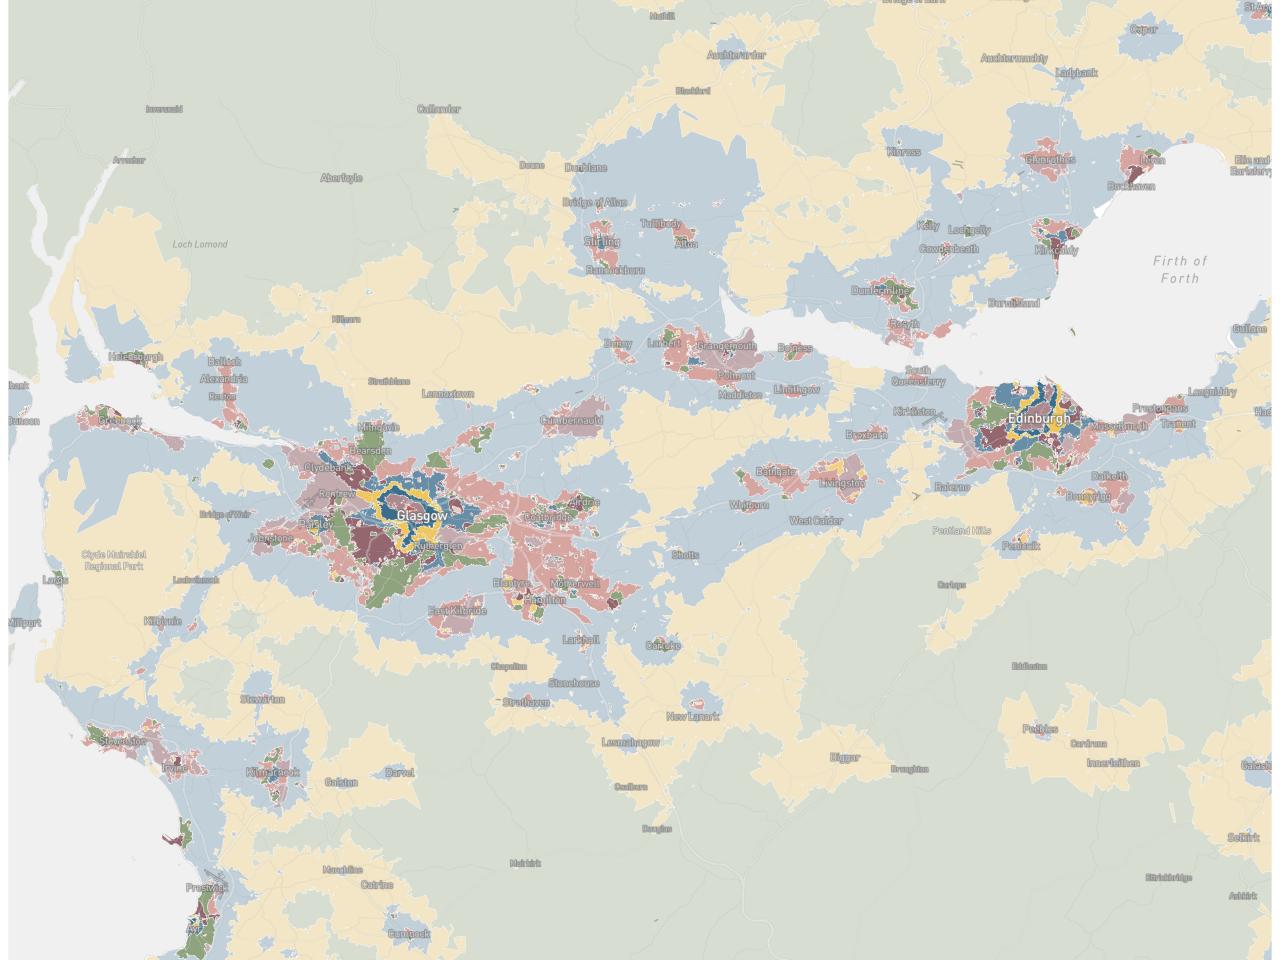

#### BRITISH SIGNATURES

## Countryside

•

#### Urban Areas

- Periphery
- Suburbs
- Cities

# Hierarchy of Urbanity